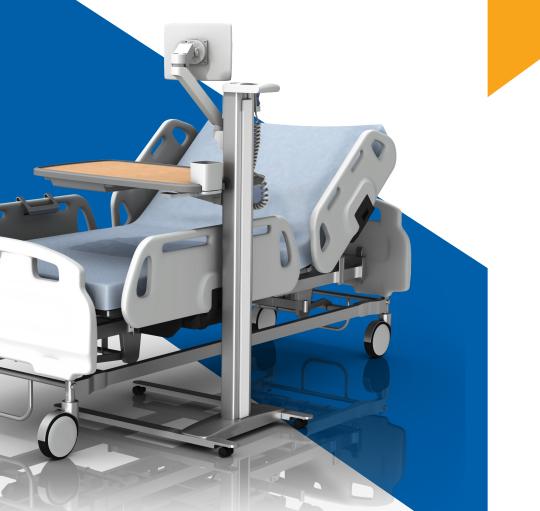

# A Big Boost for Patient Tablet Use

Improve the patient experience through comfortable, convenient tablet use with GCX wall and headwall mounts, overbed tables, roll stands, and carts.

Whatever your need, GCX has a mount to support greater patient engagement. Help your patients stay involved in their care and connected to their providers and families during hospitalizations or outpatient services.

#### PEOPLE ARE TALKING ABOUT THE LATEST GCX PATIENT ENGAGEMENT OVERBED TABLES:

- Security and Protection: USB charging modules and up to 95% fully concealed cables to avoid unintentional removal.
- Safety and Comfort: PRO-ADJUST<sup>™</sup> Tablet Arm securely fastened to table to keep tablet in safe and stable position but can be folded quickly out of the way.

BRITE WHITE

SHAKER CHERRY

FUSION MAPLE

BLACK

OLKSTONE

GRAY

- Durability and Reliability: Made with medical-grade materials that can withstand high usage and hospital-grade cleaning agents.
- Customization: Your choice of six different table-top colors, integrated storage drawer, tablet holder, USB charging module, straight or coiled power cord, and a variety of bins and baskets.