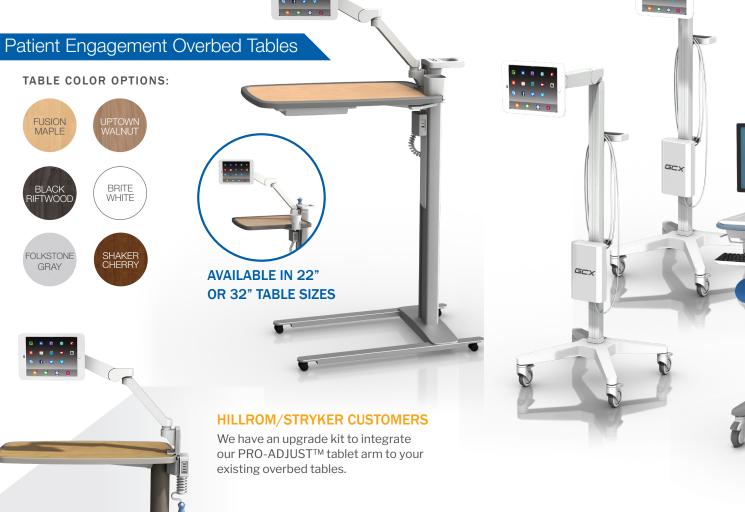

#### PEOPLE ARE TALKING ABOUT THE LATEST GCX PATIENT ENGAGEMENT OVERBED TABLES:

- Security and Protection: USB charging modules and up to 95% fully concealed cables to avoid unintentional removal.
- Safety and Comfort: PRO-ADJUST<sup>™</sup> Tablet Arm securely fastened to table to keep tablet in safe and stable position but can be folded quickly out of the way.

BRITE WHITE

SHAKER CHERRY

FUSION MAPLE

BLACK

OLKSTONE

GRAY

- Durability and Reliability: Made with medical-grade materials that can withstand high usage and hospital-grade cleaning agents.
- Customization: Your choice of six different table-top colors, integrated storage drawer, tablet holder, USB charging module, straight or coiled power cord, and a variety of bins and baskets.