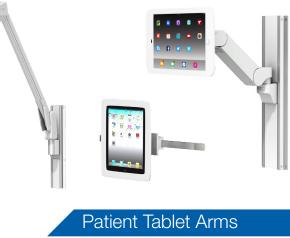

nd Reliability: Made with medical-grade materials that can withstand high usage and hospital-grade cleaning agents.
- Customization: Your choice of six different table-top colors, integrated storage drawer, tablet holder, USB charging module, straight or coiled power cord, and a variety of bins and baskets.



#### NO TIME TO SET UP AND MAINTAIN YOUR GCX PRODUCTS?

Our On-site Services® team is ready to install, maintain, or replace any mount in any patient care area. Call us at 800-228-2555.

### Telehealth Roll Stands & Carts

Fixed and variable height roll stands



All GCX and Jaco patient engagement solutions are made to last through multiple tech upgrades and rigorous use. They can be customized to fit a room's feel and footprint and come with a minimum of a five-year warranty.







Fixed and variable height support arms

## **Optional Accessories**





SEE ALL DETAILS AND ACCESSORIES AT GCX.COM