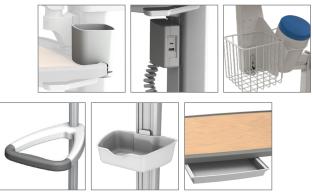

#### PEOPLE ARE TALKING ABOUT THE LATEST GCX PATIENT ENGAGEMENT OVERBED TABLES:

- Security and Protection: USB charging modules and up to 95% fully concealed cables to avoid unintentional removal.
- Safety and Comfort: PRO-ADJUST<sup>™</sup> Tablet Arm securely fastened to table to keep tablet in safe and stable position but can be folded quickly out of the way.

BRITE WHITE

SHAKER CHERRY

FUSION MAPLE

BLACK

OLKSTONE

GRAY

- Durability and Reliability: Made with medical-grade materials that can withstand high usage and hospital-grade cleaning agents.
- Customization: Your choice of six different table-top colors, integrated storage drawer, tablet holder, USB charging module, straight or coiled power cord, and a variety of bins and baskets.

## **Optional Accessories**

SEE ALL DETAILS AND ACCESSORIES AT GCX.COM