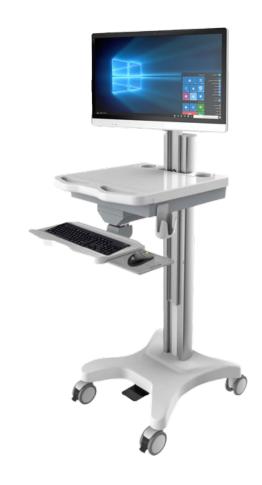

#### Height Adjustable Mobile Workstation

The Model TL is the Model T simplified. Providing suitable movement and ergonomic range with height adjustability and screen sharing. The Model TL offers flexibility for users to stand or sit, as well as tray and monitor tilt for individual preference. Front handles on the tray and four dual breaking castors ensure easy maneuverability.

#### **Features**

- Variable Height Roll Cart
- Flush Monitor Mount with tilt and rotation adjustability
- Keyboard tray with right or left slide out mouse tray & mouse holder for transit
- Large work surface with integrated handles
- 3-year Manufacturer's Warranty