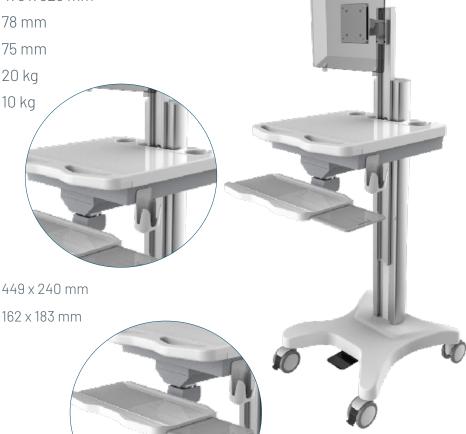

#### **Table Specifications**

Table outside size:511 x 538 mmUsable size:473 x 323 mm

Cup holder diametre: 78 mm

Depth of cup holder: 75 mm

Screen bracket Max load: 20 kg

Table Max load:

### **Keyboard Tray Specifications**

Outside size:

Mouse holder outside size:

## **Cart Specifications**

Base Height: 207 mm
Top to ground Max height: 1600 mm

Top to ground Max height: 1600 mm

1200 mm

Channel length: 1015 mm

Screen bracket Max load: 20 kg
Keyboard holder Max load: 2.5 kg
Screen Tilt Angle: 0~15°