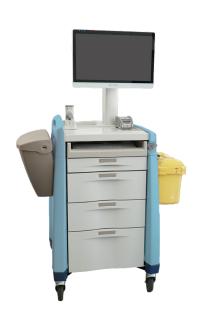

## **Features**

- Flexible platform for your choice of computing options:
  All-In-One PC, Tablet or Thin Client
- Large retractable mouse tray
- 104-key keyboard on retractable tray
- Modular bin / storage drawers
- Expansive storage drawers
- Keyless access with auto-relocking
- 5" double ball bearing casters (12.7cm)

## **Specifications**

Base Dimensions: ACSi:  $61 \text{ cm}(d) \times 66 \text{ cm}(w)$ 

ACMi:  $61 \, \text{cm} \, (d) \times 96.5 \, \text{cm} \, (w)$ 

Work Surface Area: ACSi: 40.5 cm (d) x 46 cm (w)