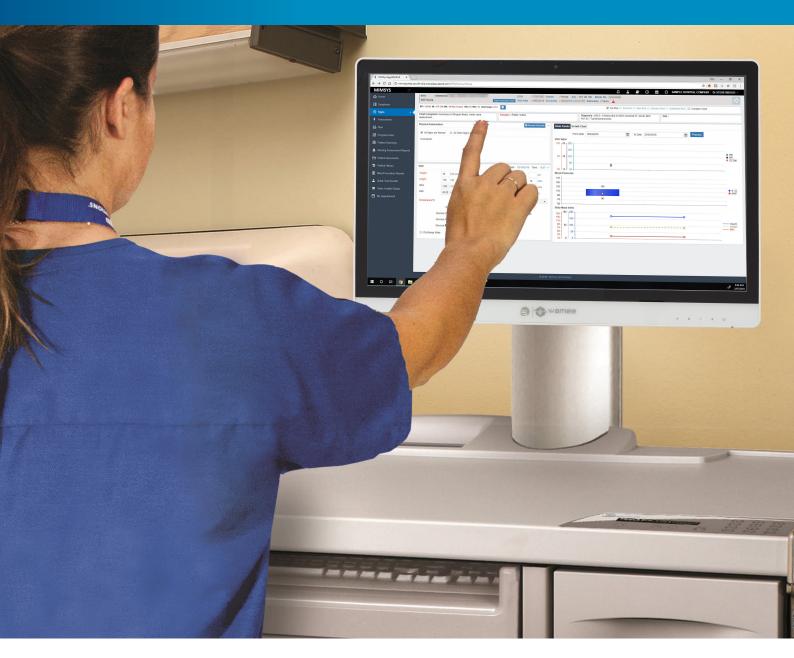

The workflow benefits of the ACi provides a simple, proven system that integrates reliable and scalable technology into your medication management process. This solution will assure your facility of a streamlined transition from traditional methods to the latest application of technology solutions that foster efficiency and improve patient care.