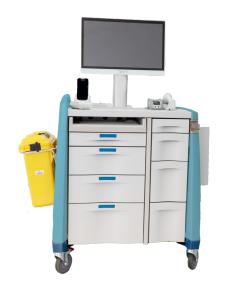

## **Features**

- Flexible platform for your choice of computing options:
  All-In-One PC, Tablet or Thin Client
- Large retractable mouse tray
- 104-key keyboard on retractable tray
- Modular bin / storage drawers
- Expansive storage drawers
- Keyless access with auto-relocking
- 5" double ball bearing casters (12.7cm)

## **Specifications**

Base Dimensions: ACSi:  $61 \text{ cm}(d) \times 66 \text{ cm}(w)$ 

ACMi:  $61 \, \text{cm} \, (d) \times 96.5 \, \text{cm} \, (w)$ 

Work Surface Area: ACSi: 40.5 cm (d) x 46 cm (w)