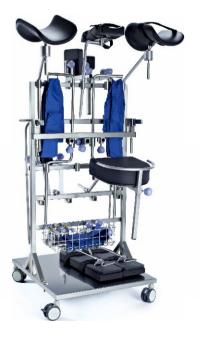

Neurosurgical adapter can connect Mayfield frame Accessory: 0092-30-102642 Neurosurgical head support adapter

Convenient positioning technique for all surgical disciplines

Developed in close collaboration with end users, the accessories fulfill all kind of surgery positioning demands and place the patients in an optimum way which brings benefits both for surgeons and patients.

Lateral position for MIS(minimally invasive surgery) MIS quickly established with 120mm build-in elevator

Lateral position for MIS(minimally invasive surgery) Accessory: 0092-30-102634 Arm board 0092-30-102648 Lateral position arm support 0092-30-102638 Large body support 0092-30-102669 Small body support 115-005811-00 115-005872-00 Head ring Arm/leg pad