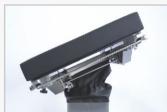

Sydney | Melbourne | Brisbane | Perth <a>© 1300HPAUST info@hpaust.com ⊕ www.hpaust.com</a>

mindray

Functional Display of Remote Panel

Practical functionality, flexible versatility and high reliability

Normal position

Backup control Longitudinal shift\* up/down Trendelenburg

Reverse Trendelenburg

Turn left/right Back plate up/down

\*Optional function

Battery power can support 50-80 operations. Backup control keys in case of hand control failure. Optional stainless steel cover.