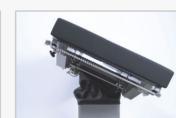

Sydney | Melbourne | Brisbane | Perth <a>© 1300HPAUST info@hpaust.com ⊕ www.hpaust.com</a>

mindray

Functional Display of Remote Panel

Practical functionality, flexible versatility and high reliability

Normal position

Backup control Longitudinal shift\* up/down Trendelenburg

Reverse Trendelenburg

Turn left/right Back plate up/down

\*Optional function

Battery power can support 50-80 operations. Backup control keys in case of hand control failure. Optional stainless steel cover.