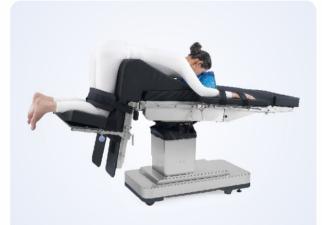

Lithotomy operating position for gynecology & urology Accessory: 115-007043-00 A pair of Leg holders with loops, with radial universal clamps

115-013018-00 Drainage bowl for Gynecology & Urology

Lithotomic operating position Accessory: 0092-30-102635 one piece of heavy version leg support, with one piece of heavy radial universal clamp, pad & one piece of fasten belt 115-013018-00 Drainage bowl for Gynecology & Urology

Lateral position for MIS(minimally invasive surgery) MIS quickly established with 120mm build-in elevator

Lateral position for MIS(minimally invasive surgery) Accessory: 0092-30-102634 Arm board 0092-30-102648 Lateral position arm support 0092-30-102638 Large body support 0092-30-102669 Small body support 115-005811-00 115-005872-00 Head ring Arm/leg pad