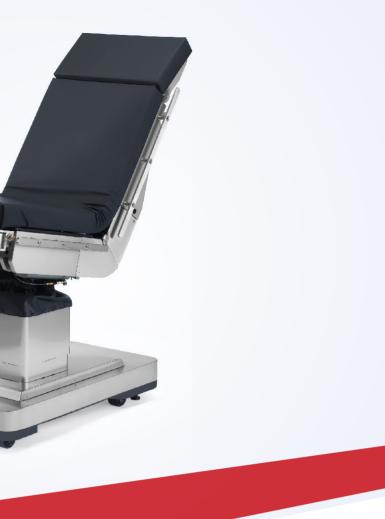

#### HyBase 3000

#### Electro-Hydraulic Operating Table

Maximum Flexibility

Build-in elevator for kidney bridge & chest bridge

- Multi-layer decompression pad with waterproof and seamless design
- Longitudinal slide up to 300 mm for free access to Carm
- Max. lifting capacity up to 230kg
- Safe working load up to 185kg in normal position
- Battery power for 50-80 operations
- Mechanical brake system for optimum stability
- Return to original position with one button
- Flex & Reflex position with one button
- Radiolucent table plate for free C-arm access
- Three control panels including remote panel, backup control & foot switch