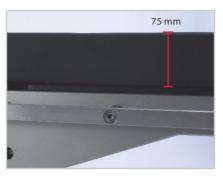

The outstanding GORE-TEX material has the following characters: breathable, waterproof, fireproof, anti-static and match the hygiene standard.

Foot break provides maximum safety and easy use.

Patient would feel creditable comfortable thanks to extra 75mm thick padding of a double-layer construction inside.