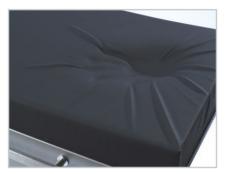

With the new SFC (Special Foam Core) cushions, HyBase 3000 provides excellent pressure distribution, significantly avoids the main course of decubitus, reduces the rate of postoperative health risk, and speeds up the patient recovery.

The outstanding GORE-TEX material has the following characters: breathable, waterproof, fireproof, anti-static and match the hygiene standard.

Foot break provides maximum safety and easy use.

Patient would feel creditable comfortable thanks to extra 75mm thick padding of a double-layer construction inside.

Since normal affixed or sewed cushion can't be directly washed, how to clean the blood and fluid stains which will be a hidden danger for surgeon and patient's health has become a serious problem. Using advanced ultrasonically-welded technology, our excellent waterproof cushion will never have such worries.