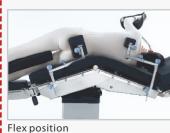

Table up

Table down

Reverse Trendelenburg position

Back plate up

Turn left

Back plate down

Turn right

**Re-flex** position