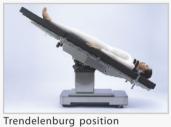

Table up

Table down

Reverse Trendelenburg position

Back plate up

Turn left

Back plate down

Turn right

**Re-flex** position