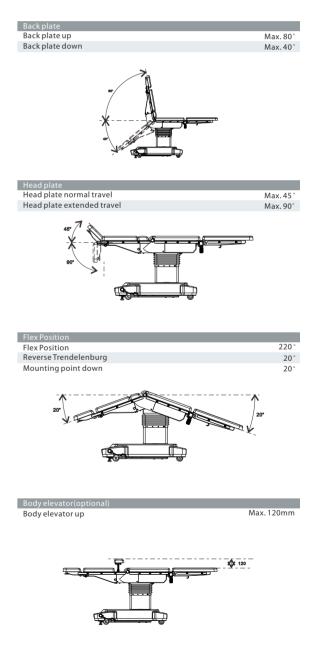

Table up

Table down

Reverse Trendelenburg position

Back plate up

Turn left

Back plate down

Turn right

**Re-flex** position

Maximum Flexibility

Build-in elevator for kidney bridge & chest bridge

- Multi-layer decompression pad with waterproof and seamless design
- Longitudinal slide up to 300 mm for free access to Carm
- Max. lifting capacity up to 230kg
- Safe working load up to 185kg in normal position
- Battery power for 50-80 operations
- Mechanical brake system for optimum stability
- Return to original position with one button
- Flex & Reflex position with one button
- Radiolucent table plate for free C-arm access
- Three control panels including remote panel, backup control & foot switch

Lateral position for MIS(minimally invasive surgery) MIS quickly established with 120mm build-in elevator

Lateral position for MIS(minimally invasive surgery) Accessory: 0092-30-102634 Arm board 0092-30-102648 Lateral position arm support 0092-30-102638 Large body support 0092-30-102669 Small body support 115-005811-00 115-005872-00 Head ring Arm/leg pad