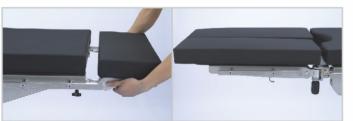

Since normal affixed or sewed cushion can't be directly washed, how to clean the blood and fluid stains which will be a hidden danger for surgeon and patient's health has become a serious problem. Using advanced ultrasonically-welded technology, our excellent waterproof cushion will never have such worries.