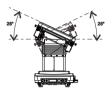

#### **Technical Specifications**

Lateral tilt Left tilt Right tilt

Max. 25° Max. 25°

Features and specifications are subject to change without notice.