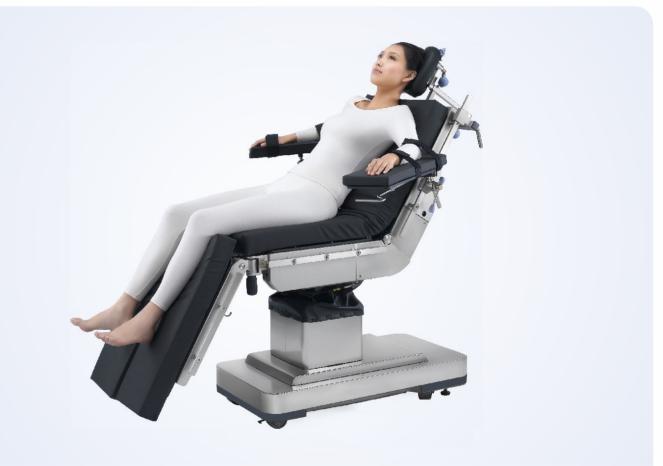

A successful operation starts with the excellent patient positioning, and thus requests convenient access, excellent results, time saving and efficiency. Outstanding flexibility of HyBase 3000 together with various accessories makes every possible patient positioning quickly and securely established.

Neurosurgical adapter can connect Mayfield frame Accessory: 0092-30-102642 Neurosurgical head support adapter

Convenient positioning technique for all surgical disciplines

Developed in close collaboration with end users, the accessories fulfill all kind of surgery positioning demands and place the patients in an optimum way which brings benefits both for surgeons and patients.