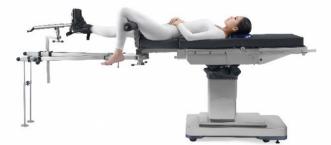

Mahwah, NJ

Miami

Santa Fe de Bogota

Sao Pau

MRB043V323

Mexico City

0

HyBase 3000 Operating Table

A successful operation starts with the excellent patient positioning, and thus requests convenient access, excellent results, time saving and efficiency. Outstanding flexibility of HyBase 3000 together with various accessories makes every possible patient positioning quickly and securely established.

General thyroid operating position

Arm or hand operating position Accessory: 115-007047-00 Arm operating table 115-005872-00 Head ring

General supine operating position with longitudinal slide of 300mm to head end Accessory: 115-005872-00 Head ring