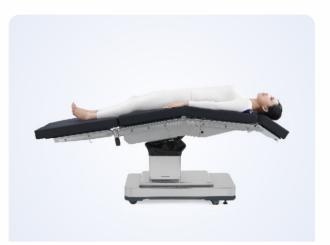

General thyroid operating position

Arm or hand operating position Accessory: 115-007047-00 Arm operating table 115-005872-00 Head ring

General supine operating position with longitudinal slide of 300mm to head end Accessory: 115-005872-00 Head ring