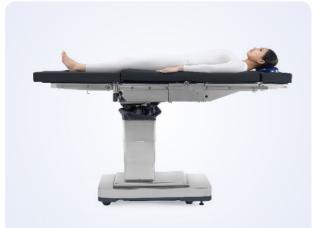

A successful operation starts with the excellent patient positioning, and thus requests convenient access, excellent results, time saving and efficiency. Outstanding flexibility of HyBase 3000 together with various accessories makes every possible patient positioning quickly and securely established.

General thyroid operating position

Arm or hand operating position Accessory: 115-007047-00 Arm operating table 115-005872-00 Head ring

General supine operating position with longitudinal slide of 300mm to head end Accessory: 115-005872-00 Head ring