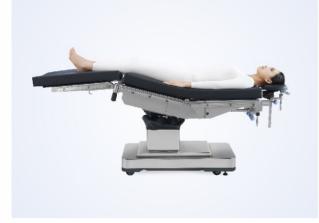

A successful operation starts with the excellent patient positioning, and thus requests convenient access, excellent results, time saving and efficiency. Outstanding flexibility of HyBase 3000 together with various accessories makes every possible patient positioning quickly and securely established.

General thyroid operating position

Arm or hand operating position Accessory: 115-007047-00 Arm operating table 115-005872-00 Head ring

General supine operating position with longitudinal slide of 300mm to head end Accessory: 115-005872-00 Head ring