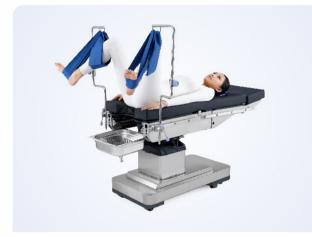

Lithotomy operating position for gynecology & urology Accessory: 115-007043-00 A pair of Leg holders with loops, with radial universal clamps

115-013018-00 Drainage bowl for Gynecology & Urology

Lithotomic operating position Accessory: 0092-30-102635 one piece of heavy version leg support, with one piece of heavy radial universal clamp, pad & one piece of fasten belt 115-013018-00 Drainage bowl for Gynecology & Urology