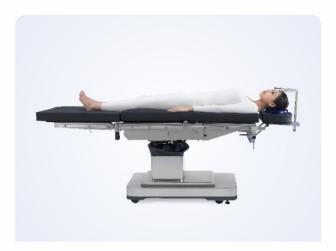

A successful operation starts with the excellent patient positioning, and thus requests convenient access, excellent results, time saving and efficiency. Outstanding flexibility of HyBase 3000 together with various accessories makes every possible patient positioning quickly and securely established.

General thyroid operating position

Arm or hand operating position Accessory: 115-007047-00 Arm operating table 115-005872-00 Head ring

General supine operating position with longitudinal slide of 300mm to head end Accessory: 115-005872-00 Head ring