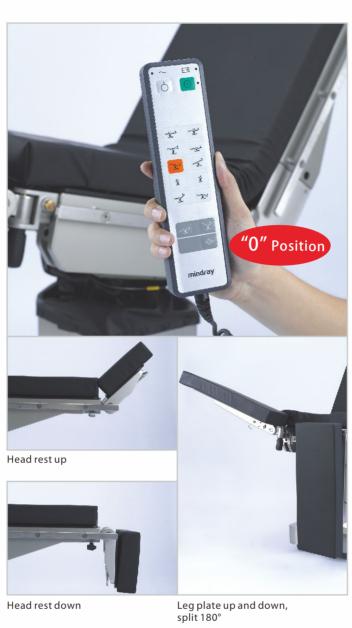

Sydney | Melbourne | Brisbane | Perth <a>© 1300HPAUST info@hpaust.com ⊕ www.hpaust.com</a>

mindray

Functional Display of Remote Panel

Practical functionality, flexible versatility and high reliability

Normal position

Table up

Table down

Reverse Trendelenburg position

Back plate up

Turn left

Back plate down

Turn right

**Re-flex** position