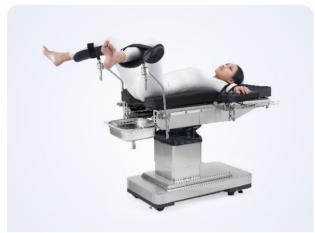

Lateral femoral operating position Accessory: 115-007057-00 Lateral femoral extension assembly 115-009425-00 orthopedic extension pre-selected

Tibia operating position Accessory: 115-007055-00 Tibia extension assembly 115-009425-00 Orthopedic extension device with transport Cart Ţ

Femoral operating position Accessory: 115-009425-00 Orthopedic extension device with transport Cart

Tibia operating position Accessory: 115-007055-00 Tibia extension assembly 115-009425-00 orthopedic extension pre-selected

Traumatology for the neck of femurs Accessory: 115-007055-00 Tibia extension assembly 115-009425-00 Orthopedic extension device with transport Cart

All the advanced and reliable strengths from Mindray technology