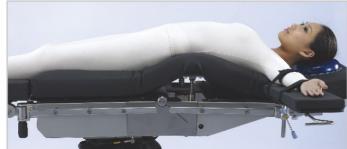

With the new SFC (Special Foam Core) cushions, HyBase 3000 provides excellent pressure distribution, significantly avoids the main course of decubitus, reduces the rate of postoperative health risk, and speeds up the patient recovery.

The outstanding GORE-TEX material has the following characters: breathable, waterproof, fireproof, anti-static and match the hygiene standard.

Foot break provides maximum safety and easy use.

Patient would feel creditable comfortable thanks to extra 75mm thick padding of a double-layer construction inside.