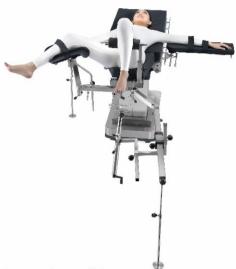

Lateral position for MIS(minimally invasive surgery) MIS quickly established with 120mm build-in elevator

Lateral position for MIS(minimally invasive surgery) Accessory: 0092-30-102634 Arm board 0092-30-102648 Lateral position arm support 0092-30-102638 Large body support 0092-30-102669 Small body support 115-005811-00 115-005872-00 Head ring Arm/leg pad