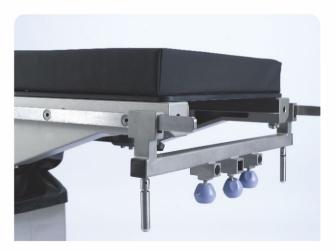

Lateral position for MIS(minimally invasive surgery) MIS quickly established with 120mm build-in elevator

Lateral position for MIS(minimally invasive surgery) Accessory: 0092-30-102634 Arm board 0092-30-102648 Lateral position arm support 0092-30-102638 Large body support 0092-30-102669 Small body support 115-005811-00 115-005872-00 Head ring Arm/leg pad