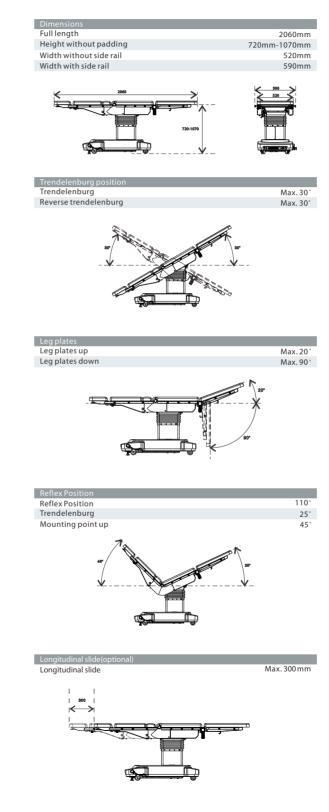

#### **Technical Specifications**

Lateral tilt Left tilt Right tilt

Max. 25° Max. 25°

Features and specifications are subject to change without notice.