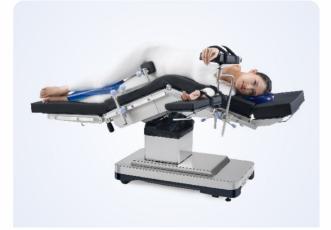

Lateral femoral operating position Accessory: 115-007057-00 Lateral femoral extension assembly 115-009425-00 orthopedic extension pre-selected

Tibia operating position Accessory: 115-007055-00 Tibia extension assembly 115-009425-00 Orthopedic extension device with transport Cart Ţ

Femoral operating position Accessory: 115-009425-00 Orthopedic extension device with transport Cart

Tibia operating position Accessory: 115-007055-00 Tibia extension assembly 115-009425-00 orthopedic extension pre-selected

Traumatology for the neck of femurs Accessory: 115-007055-00 Tibia extension assembly 115-009425-00 Orthopedic extension device with transport Cart

All the advanced and reliable strengths from Mindray technology