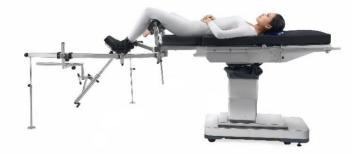

Lithotomy operating position for gynecology & urology Accessory: 115-007043-00 A pair of Leg holders with loops, with radial universal clamps

115-013018-00 Drainage bowl for Gynecology & Urology

Lithotomic operating position Accessory: 0092-30-102635 one piece of heavy version leg support, with one piece of heavy radial universal clamp, pad & one piece of fasten belt 115-013018-00 Drainage bowl for Gynecology & Urology