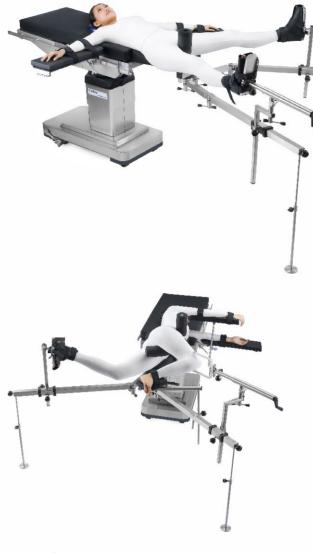

Intervertebral operating position Accessory: 0092-30-102639 Intervertebral disc operation pad (Memorise foam, one piece) 115-005864-00 Prone position pillow 0092-30-102634 Arm board

Rectal operating position Accessory: 115-007049-00 Rectal positioning device 115-005864-00 Prone position pillow 0092-30-102640 Body strap, one piece 0092-30-102634 Arm board

General thyroid operating position

Arm or hand operating position Accessory: 115-007047-00 Arm operating table 115-005872-00 Head ring

General supine operating position with longitudinal slide of 300mm to head end Accessory: 115-005872-00 Head ring

Neurosurgery operating position Accessory: 115-012835-00 Adjustable horseshoe shaped head rest 0092-30-102642 Neurosurgical head support adapter

Ophthalmic operating position Accessory: 115-007045-00 Ophthalmic operating plate 115-005872-00 Head ring 0092-30-102642 Neurosurgical head support adapter