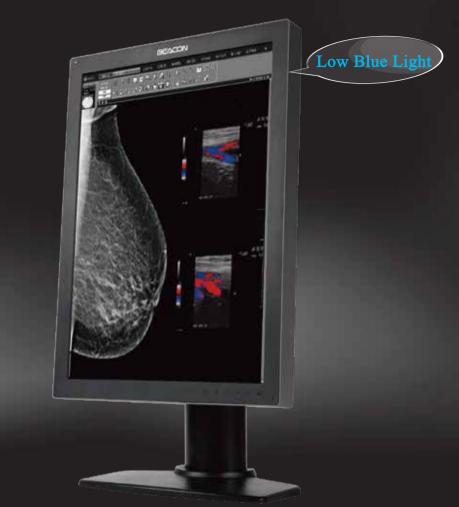

### **5MP Colour Medical Display**

Blue light is existed abundantly in the display. Long-term overexposure to blue light could lead to an increased risk of macular degeneration, glaucoma, cataracts, and other retinal eye degenerative diseases. Beacon's low blue light diagnostic medical monitor could reduce these risks by decreasing harmful blue light by more than 50% dramatically.

C53S+ is with colour and grayscale imaging functions, with 5MP (2560X2048) high resolution, high brightness, high contrast ratio and wide viewing angle can be applied to various medical image equipment and PACS system.

Each monitor is strictly calibrated to compliant with DICOM standard, ensure the accurate display of medical images and details. The built-in backlight stabilisation system can ensure the consistence performance in long-term use.